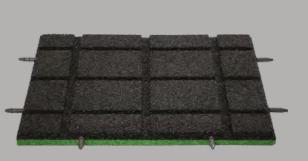

# **Grass-grid**

### 990 x 1060 x 65 mm

The grass-grid is a type of product, that's shape and structure, like a bee-spleen, will preserve the naturalness of the subsoil.

The porous structure allows the grass to grow and enables a seamless lawn mowing.

If necessary, the grass-grid can be cut to different sizes with a small hand type jig-saw.