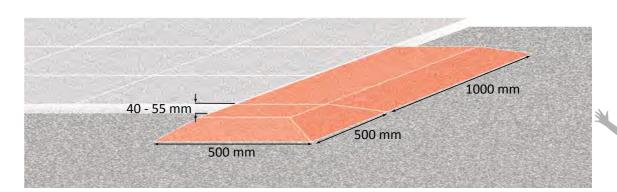

# Ramp

The wedge-shaped ramp is made of rubber granules and it is designed with a water drainage system. Permeable and non-slip surface; the ramps are fitted with plastic pins into each other in order to prevent sliding.

If necessary, can be cut to different shapes and sizes with a small hand type jig-saw. Please use wavy blade to cut. For bonding, we recommend special usage of glue.

These types of ramps are an ideal solution to overcome curbs, stairs, and steps. It also helps cars, bicycles, and wheelchairs to drive up or down.

### Colors

### Benefits

- permeable
- non-slip and noise free
- easy installation
- suitable for overcoming the obstacles

### Areas of use:

Driving on and off with cars, bicycles, wheelchairs, and baby-stroll, preventing edges of stairs and steps at public or private areas

Sizes 1000 x 250 x 25 mm 1000 x 250 x 30 mm 1000 x 280 x 45 mm 1000 x 280 x 75 mm 1000 x 280 x 90 mm 1000 x 280 x 100 mm 1000 x 280 x 150 mm