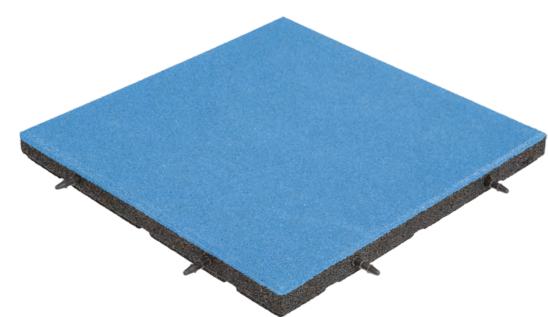

### 500 x 500 x 30 - 80 mm

Protective fall-protection is essential for all playground surfaces. The use of rubber minimizes injuries for children.

The rubber sheet thickness should be considered when selecting the height of the playground equipment.

In the chart-sheet you will find between 1.1 to 2.7 meters safety correspondence.

Sheet productions are using only high quality rubber granulate and specially designed binder glue that is also environment friendly.

Because of its imaginative design it can also be used at terraces, pools, and under playground equipment.

Sheets are non-slip, water permeable and can be used at all different surfaces.