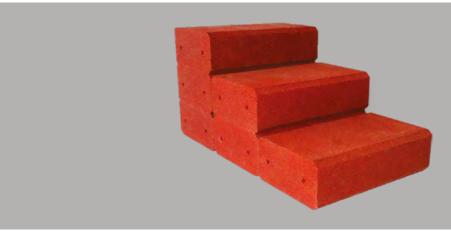

# **Block stairs**

### 1000 x 300 x 150 mm

The rubber granulate made block-stairs are excellent alternative to substitute conventional wooden or concrete stairs. Block-stairs can be used as closure elements also.

The block-stairs made of shock-absorbing rubber granules, so it is recommended for stairs in schools, daycares, hospitals, and homes for the elderly. Also can be used in and outdoor locations. The ideal size of the block-stairs can be installed vertically or horizontally therefore it's possible for diverse applications.

If necessary, can cut to different shape and sizes with small hand type jig-saw. Please use wavy blade to cut. When bonding the block-stairs down, we recommend special usage of glue.