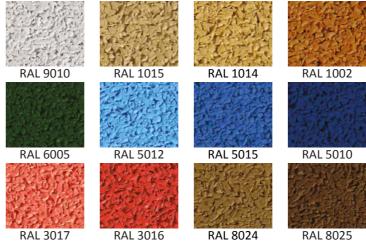

# Hopscotch



### 500 x 500 x 40 mm

Hopscotch is a childhood past time, every child loves to play. Hopscotch sheets are made of SBR or EPDM granules. Numbers are laser-cut and the surface of the sheet is pressed together like marquetry.

For production we are using colored EPDM granules, therefore the sheets will keep its original colors.

Existing fall protection sheets that are installed already, the game hopscotch can be added easily. These types of sheets are very popular at playgrounds, schools (play-fields), and daycares. Combined standard colored fall protection sheets with hopscotch, will truly provide a diverse and exciting area.

The sheets can be installed on to stable ground, like concrete, asphalt, and all metal surfaces, indoor as well outdoor.





### Colors



### Benefits

- non-slip
- pervious
- no maintenance
- easy to clean
- dry quick











RAL 7038







RAL 7037







RAL 7011









# **Ball and cube**



Incorporating design element that is made of SBR-granules can make modern buildings, parks & gardens look vibrant and visually interesting.

With comfortable surface design elements in playgrounds, children will engage their imagination and use them as table or chairs, and even as a throne. If these elements are put down one by one, within 1 meter apart, kids can jump from one to the other. Help to develop their balancing while playing.

Design elements, ball and cube shapes, are available in a lot of different colors and sizes.

### Colors





# 600 mm 400 mm 500 mm 500 mm

### Areas of use:

Parks, Gardens, Playgrounds, Cl