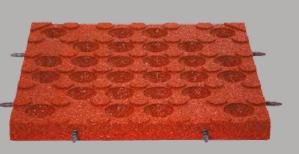

# **Grass-grid**

### 990 x 1060 x 65 mm

The grass-grid is a type of product, that's shape and structure, like a bee-spleen, will preserve the naturalness of the subsoil.

The porous structure allows the grass to grow and enables a seamless lawn mowing.

If necessary, the grass-grid can be cut to different sizes with a small hand type jig-saw.