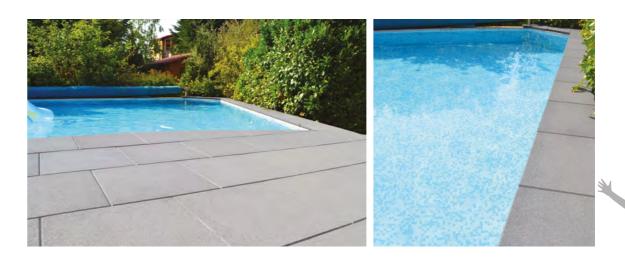

# **Pool sheet**

The pool sheet is a type of pervious product that, optimally will guide the water off, therefore it will provide a non-slip surface. Pool sheets are specifically made for areas with slippery surfaces such as pools, Jacuzzi, sauna, outdoor showers.

The sheets structure is designed so it reduces the risk of accidents and almost instantly evaporates overflowing water, therefore always keeping a dry surface.

Specifically for outdoor inflatable pools because it will protect the bottom of the pool and it will give better comfort for the swimmers.