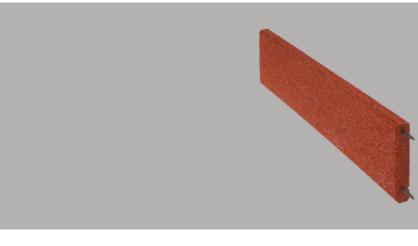

# **Edge and corner elements**

In order to be unhindered at the driveway, the curb ascent offers a flexible design wedge shaped element.

We manufacture side and corner pieces which are elegant and reliable solution, and also are essential to provide safety.

Using side and corner pieces minimize the risk of tripping at the playgrounds and facilitates the transport of wheelchairs.