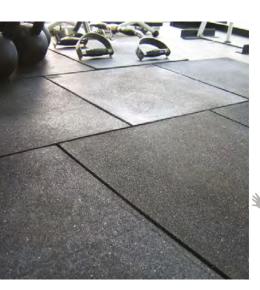

### 500 x 500 x 30 - 80 mm

Protective fall-protection is essential for all playground surfaces. The use of rubber minimizes injuries for children.

The rubber sheet thickness should be considered when selecting the height of the playground equipment.

In the chart-sheet you will find between 1.1 to 2.7 meters safety correspondence.

Sheet productions are using only high quality rubber granulate and specially designed binder glue that is also environment friendly.

Because of its imaginative design it can also be used at terraces, pools, and under playground equipment.

Sheets are non-slip, water permeable and can be used at all different surfaces.