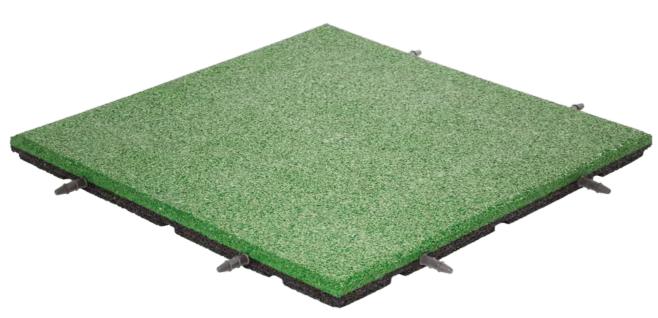

# **Grass-grid**

### 990 x 1060 x 65 mm

The grass-grid is a type of product, that's shape and structure, like a bee-spleen, will preserve the naturalness of the subsoil.

The porous structure allows the grass to grow and enables a seamless lawn mowing.

If necessary, the grass-grid can be cut to different sizes with a small hand type jig-saw.