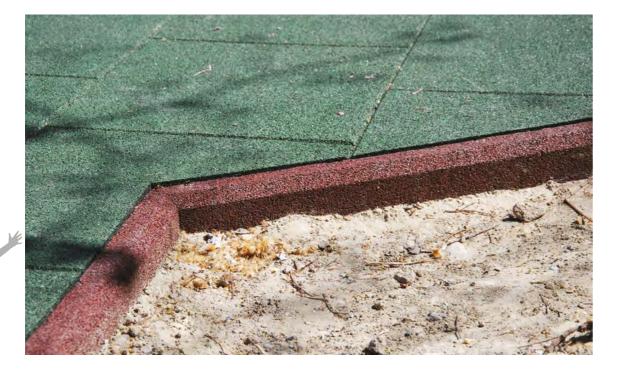

# **Edge and corner elements**

In order to be unhindered at the driveway, the curb ascent offers a flexible design wedge shaped element.

We manufacture side and corner pieces which are elegant and reliable solution, and also are essential to provide safety.

Using side and corner pieces minimize the risk of tripping at the playgrounds and facilitates the transport of wheelchairs.