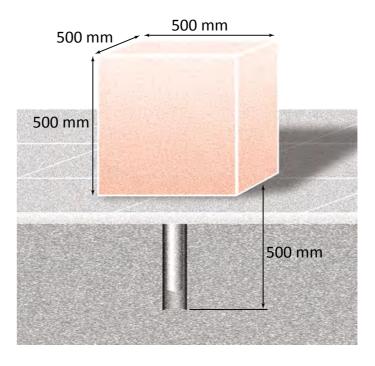

# **Ball and cube**

Incorporating design element that is made of SBR-granules can make modern buildings, parks & gardens look vibrant and visually interesting.

With comfortable surface design elements in playgrounds, children will engage their imagination and use them as table or chairs, and even as a throne. If these elements are put down one by one, within 1 meter apart, kids can jump from one to the other. Help to develop their balancing while playing.

Design elements, ball and cube shapes, are available in a lot of different colors and sizes.

# 600 mm 400 mm 500 mm 500 mm