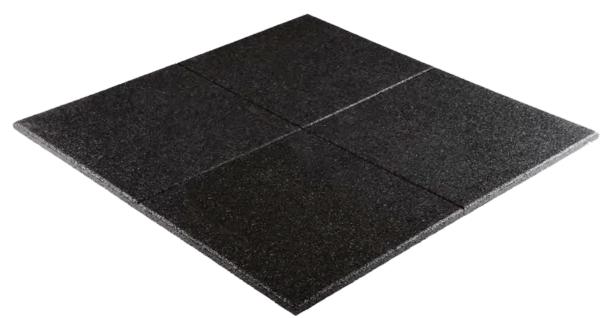

# **Fitness sheet**

### 1000 x 1000 x 20 - 25 mm

We have developed a perfect solution for fitness centers. The resilient sheet protects the joints and reduces the risk of injuries. We offer this type of rubber sheet for sport and fitness centers but it is essential to all homes.

A flat and smooth surface is essential for installation in order to be glued.