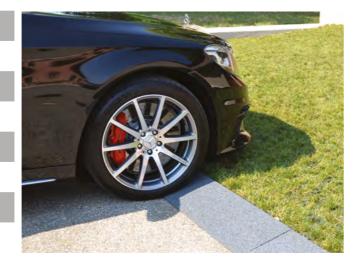

# Ramp

The wedge-shaped ramp is made of rubber granules and it is designed with a water drainage system. Permeable and non-slip surface; the ramps are fitted with plastic pins into each other in order to prevent sliding.

If necessary, can be cut to different shapes and sizes with a small hand type jig-saw. Please use wavy blade to cut. For bonding, we recommend special usage of glue.

These types of ramps are an ideal solution to overcome curbs, stairs, and steps. It also helps cars, bicycles, and wheelchairs to drive up or down.

### Areas of use:

Driving on and off with cars, bicycles, wheelchairs, and baby-stroll, preventing edges of stairs and steps at public or private areas

Sizes 1000 x 250 x 25 mm 1000 x 250 x 30 mm 1000 x 280 x 45 mm 1000 x 280 x 75 mm 1000 x 280 x 90 mm 1000 x 280 x 100 mm 1000 x 280 x 150 mm