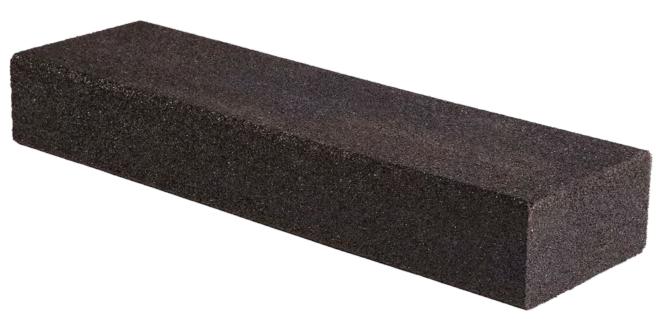

# **Edge and corner elements**

In order to be unhindered at the driveway, the curb ascent offers a flexible design wedge shaped element.

We manufacture side and corner pieces which are elegant and reliable solution, and also are essential to provide safety.

Using side and corner pieces minimize the risk of tripping at the playgrounds and facilitates the transport of wheelchairs.

### Colors

### Benefits

- non-slip
- dry quick
- easy installation
- prevent injuries
- splinter free