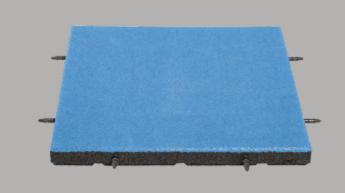

### 500 x 500 x 30 - 80 mm

Protective fall-protection is essential for all playground surfaces. The use of rubber minimizes injuries for children.

The rubber sheet thickness should be considered when selecting the height of the playground equipment.

In the chart-sheet you will find between 1.1 to 2.7 meters safety correspondence.

Sheet productions are using only high quality rubber granulate and specially designed binder glue that is also environment friendly.

Because of its imaginative design it can also be used at terraces, pools, and under playground equipment.

Sheets are non-slip, water permeable and can be used at all different surfaces.