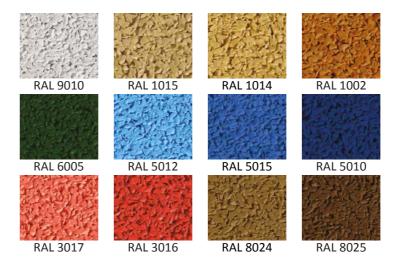

grounds. When selecting the rubber sheet the height of the playground equipment should be considered. In the chart-sheet you will find between 1.5 to 2.7 meters safety correspondence.

Sheet productions are using only high quality rubber granulate and specially designed binder glue that is also environment friendly. Because of its imaginative design it can also be used at terraces, pools and under playground equipment. Sheets are non-slip, water permeable, and can be used at all different areas.

| Sheets - Typ "F"  | HIC    |
|-------------------|--------|
| EPDM sheet -40 mm | 150 cm |
| EPDM sheet -45 mm | 160 cm |
| EPDM sheet -50 mm | 170 cm |
| EPDM sheet -55 mm | 190 cm |
| EPDM sheet -60 mm | 210 cm |
| EPDM sheet -70 mm | 240 cm |
| EPDM sheet -80 mm | 270 cm |



### **Colors**



### **Benefits**

- quality tested
- reasonable price
- uv protection
- various colors
- long lasting
- environmentally friendly
- sustainable production
- install on different surfaces
- permeable
- non-slip
- easily cleaned and no maintenance

### Areas of use:

Playgrounds, Terraces, Balconies, Pools, Daycares, Schools, Race-tracks, surfaces











# Horse stall mats





Protection for horses.

Horse mats are designed by owners, breeders, and all other horse lovers. After years of development the result is a two layer rubber sheet. The top layer of the sheet is very solid with the bottom layer having a flexible design so it can be installed on an uneven soil.

At production we are using higher density and the binder compound is also resistant to urine. Professionals working with