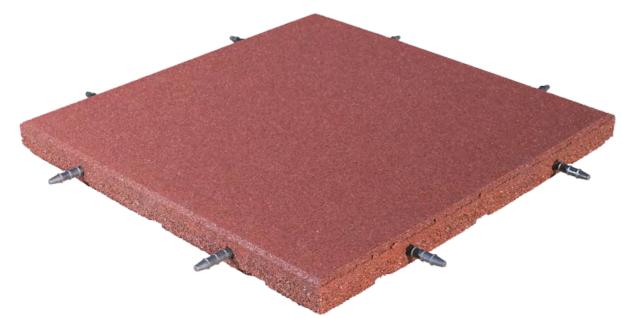

### 500 x 500 x 40 - 80 mm

Protective fall-protection is essential for all playground surfaces. Use of rubber made fall protection is minimizing injuries for children at all playgrounds.

FV type sheets are providing better fall protection because of its bottom part design (Knob-button).

When selecting the rubber sheet thickness the height of the playground equipment should be considered. In the chart-sheet you will find between 1.5 to 3.0 meters safety correspondence.

Sheet productions are using only high quality rubber granules and specially designed binder glue that is also environment friendly. Because of its imaginative design can also be used at terraces, pools and under playground equipment. Sheets are non-slip, water permeable and can be used on all different surfaces.