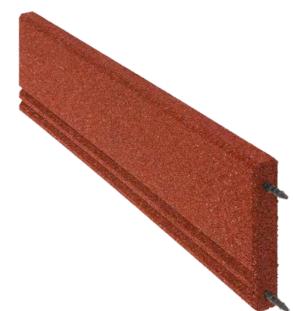

# **Edge and corner elements**

In order to be unhindered at the driveway, the curb ascent offers a flexible design wedge shaped element.

We manufacture side and corner pieces which are elegant and reliable solution, and also are essential to provide safety.

Using side and corner pieces minimize the risk of tripping at the playgrounds and facilitates the transport of wheelchairs.