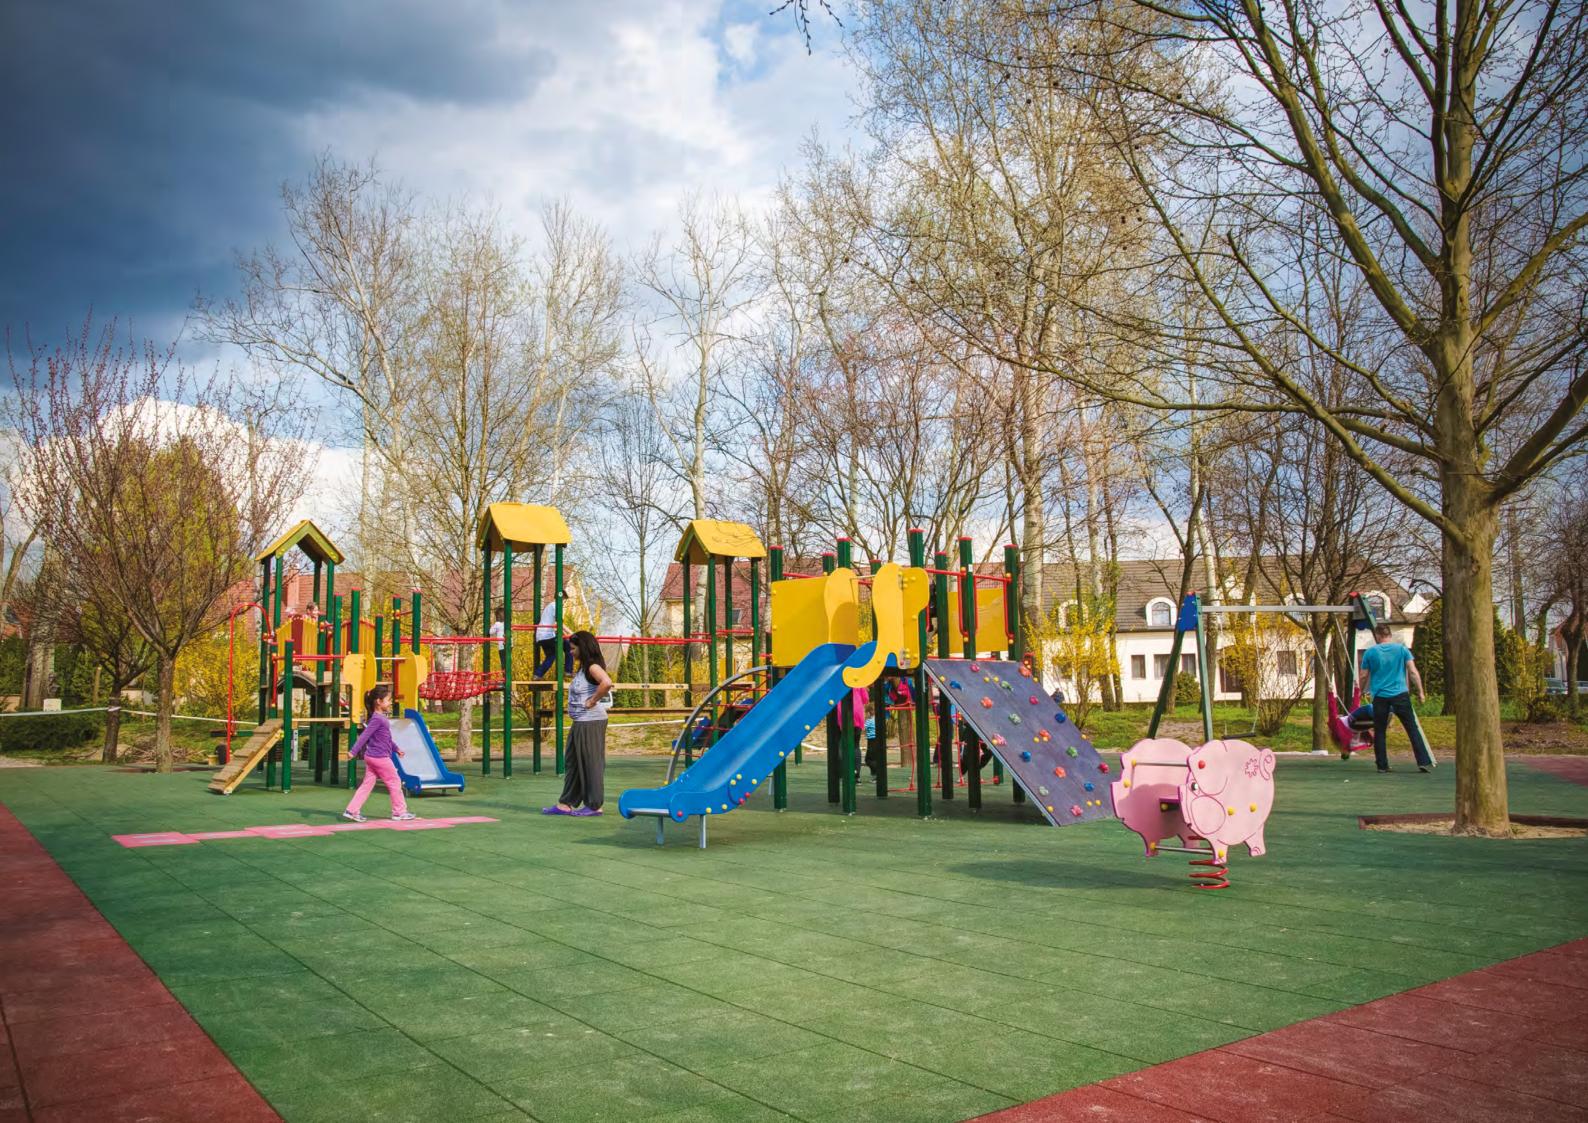

Areas of use: Playground, sports and leisure parks, parks, car parking, sidewalks and entrances

**SBR F** 

### 500 x 500 x 30 - 80 mm

Protective fall-protection is essential for all playground surfaces. The use of rubber minimizes injuries for children.

The rubber sheet thickness should be considered when selecting the height of the playground equipment.

In the chart-sheet you will find between 1.1 to 2.7 meters safety correspondence.

Sheet productions are using only high quality rubber granulate and specially designed binder glue that is also environment friendly.

Because of its imaginative design it can also be used at terraces, pools, and under playground equipment.

Sheets are non-slip, water permeable and can be used at all different surfaces.