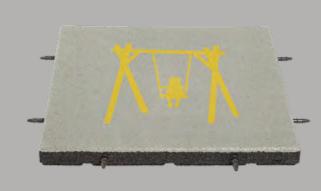

# **Design panel sheet**

### 500 x 500 x 40 mm

Sheets with motifs are made of EPDM granules and are produced in a special way. The desired pattern is laser-cut and the surface of the sheet is pressed together, like marquetry. For production we are using colored EPDM granules, therefore the sheets will keep its original colors.

Thanks to a wide range of colors, EPDM sheets perfectly harmonize with the colors of the playground. Laser technology enables to create all kinds of shapes, company logos, and also emblems that can carry all kinds of colors.

Sheets with motives that made of EPDM granules can produce all colors of the rainbow.