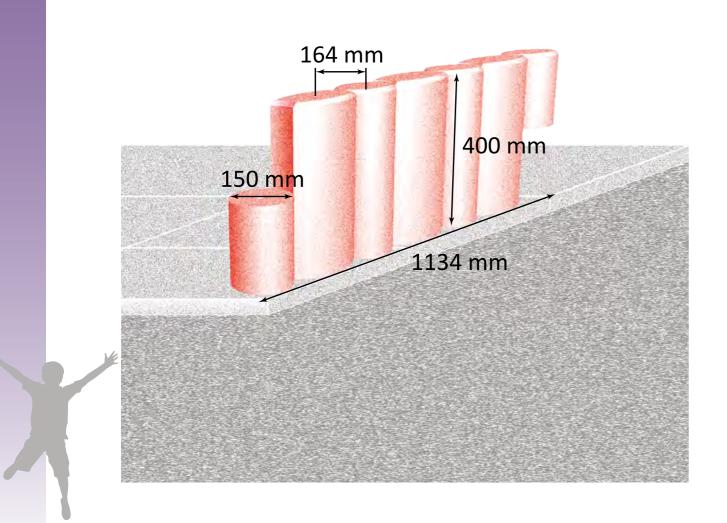

# Palisade

Chain item made of rubber granules are a chic accessories for playgrounds and sandpits.

The chain element can be installed without any form of preparation, depending on what kind of sandbox form you want to establish.

The interlocking elements adapt to the varied angles of inclination.