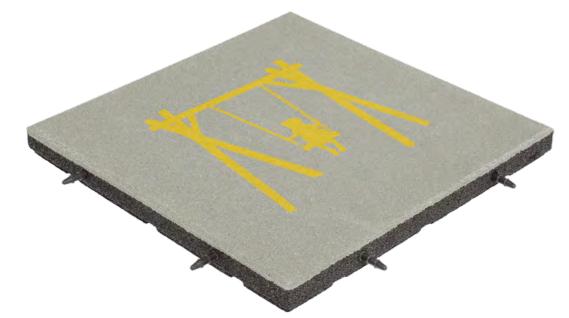

# **Design panel sheet**

### 500 x 500 x 40 mm

Sheets with motifs are made of EPDM granules and are produced in a special way. The desired pattern is laser-cut and the surface of the sheet is pressed together, like marquetry. For production we are using colored EPDM granules, therefore the sheets will keep its original colors.

Thanks to a wide range of colors, EPDM sheets perfectly harmonize with the colors of the playground. Laser technology enables to create all kinds of shapes, company logos, and also emblems that can carry all kinds of colors.

Sheets with motives that made of EPDM granules can produce all colors of the rainbow.