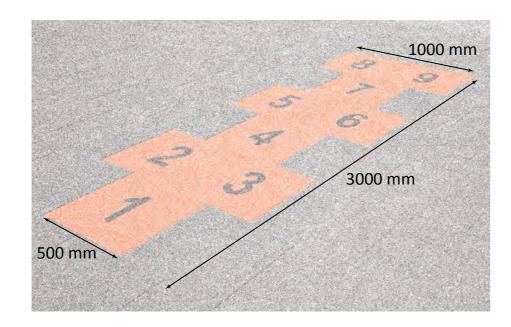

# Hopscotch

### 500 x 500 x 40 mm

Hopscotch is a childhood past time, every child loves to play. Hopscotch sheets are made of SBR or EPDM granules. Numbers are laser-cut and the surface of the sheet is pressed together like marquetry.

For production we are using colored EPDM granules, therefore the sheets will keep its original colors.

Existing fall protection sheets that are installed already, the game hopscotch can be added easily. These types of sheets are very popular at playgrounds, schools (play-fields), and daycares. Combined standard colored fall protection sheets with hopscotch, will truly provide a diverse and exciting area.

The sheets can be installed on to stable ground, like concrete, asphalt, and all metal surfaces, indoor as well outdoor.