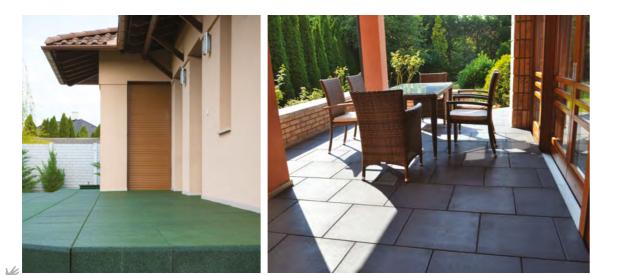

## **Terrace sheet**

Terraces and balconies are exposed to variable weather conditions throughout the year. Terrace sheets mainly offer protection for elderly people and children.

This type of rubber sheet for terraces and balconies offer a great alternative solution to cover the old usual ceramic, concrete, or wooden floors. The advenced design of the terrace sheets optimally leads off the water from the surface.

Terrace sheets can be reused multiple times. Installation is easy therefore can be installed on any surface.

| Sheets - Typ "F" | HIC    |
|------------------|--------|
| SBR sheet -30 mm | 110 cm |
| SBR sheet -40 mm | 150 cm |
| SBR sheet -45 mm | 160 cm |
| SBR sheet -50 mm | 170 cm |