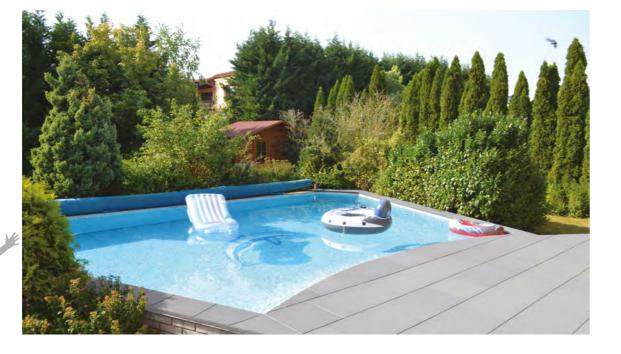

# **Pool sheet**

The pool sheet is a type of pervious product that, optimally will guide the water off, therefore it will provide a non-slip surface. Pool sheets are specifically made for areas with slippery surfaces such as pools, Jacuzzi, sauna, outdoor showers.

The sheets structure is designed so it reduces the risk of accidents and almost instantly evaporates overflowing water, therefore always keeping a dry surface.

Specifically for outdoor inflatable pools because it will protect the bottom of the pool and it will give better comfort for the swimmers.