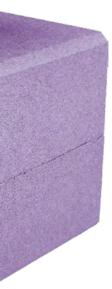

# **Grass-grid**

### 990 x 1060 x 65 mm

The grass-grid is a type of product, that's shape and structure, like a bee-spleen, will preserve the naturalness of the subsoil.

The porous structure allows the grass to grow and enables a seamless lawn mowing.

If necessary, the grass-grid can be cut to different sizes with a small hand type jig-saw.

Areas of use: Playground, sports and leisure parks, parks, car parking, sidewalks and entrances

**SBR F** 