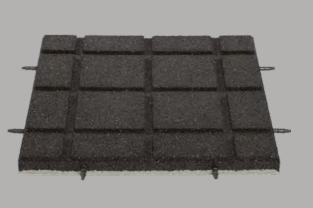

# **Grass-grid**

### 990 x 1060 x 65 mm

The grass-grid is a type of product, that's shape and structure, like a bee-spleen, will preserve the naturalness of the subsoil.

The porous structure allows the grass to grow and enables a seamless lawn mowing.

If necessary, the grass-grid can be cut to different sizes with a small hand type jig-saw.