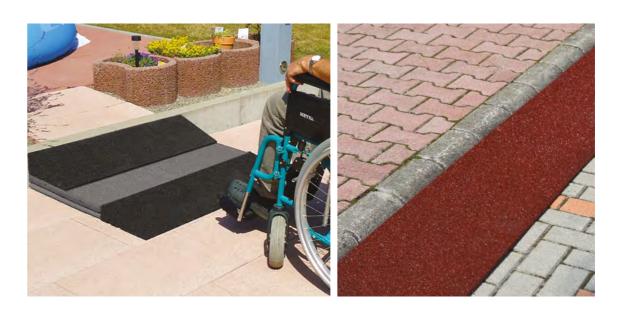

# **Edge and corner elements**

In order to be unhindered at the driveway, the curb ascent offers a flexible design wedge shaped element.

We manufacture side and corner pieces which are elegant and reliable solution, and also are essential to provide safety.

Using side and corner pieces minimize the risk of tripping at the playgrounds and facilitates the transport of wheelchairs.

### Colors

### Benefits

- non-slip
- dry quick
- easy installation
- prevent injuries
- splinter free