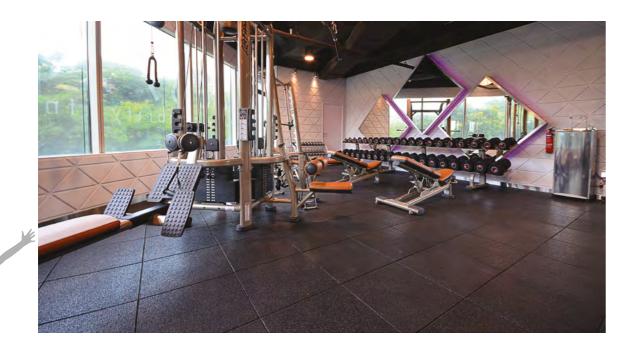

# **Fitness sheet**

### 1000 x 1000 x 20 - 25 mm

We have developed a perfect solution for fitness centers. The resilient sheet protects the joints and reduces the risk of injuries. We offer this type of rubber sheet for sport and fitness centers but it is essential to all homes.

A flat and smooth surface is essential for installation in order to be glued.