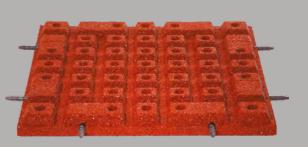

# **Grass-grid**

### 990 x 1060 x 65 mm

The grass-grid is a type of product, that's shape and structure, like a bee-spleen, will preserve the naturalness of the subsoil.

The porous structure allows the grass to grow and enables a seamless lawn mowing.

If necessary, the grass-grid can be cut to different sizes with a small hand type jig-saw.

Areas of use: Playground, sports and leisure parks, parks, car parking, sidewalks and entrances

**SBR F** 