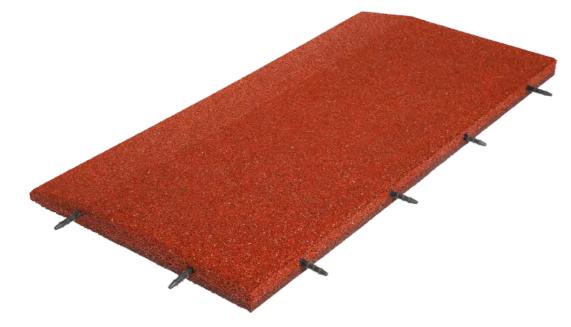

### 500 x 500 x 30 - 80 mm

Protective fall-protection is essential for all playground surfaces. The use of rubber minimizes injuries for children.

The rubber sheet thickness should be considered when selecting the height of the playground equipment.

In the chart-sheet you will find between 1.1 to 2.7 meters safety correspondence.

Sheet productions are using only high quality rubber granulate and specially designed binder glue that is also environment friendly.

Because of its imaginative design it can also be used at terraces, pools, and under playground equipment.

Sheets are non-slip, water permeable and can be used at all different surfaces.