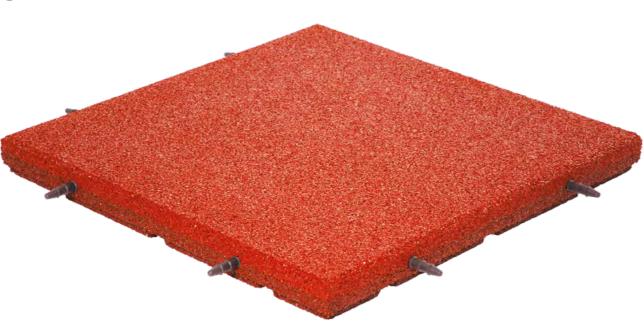

### 500 x 500 x 30 - 80 mm

Protective fall-protection is essential for all playground surfaces. The use of rubber minimizes injuries for children.

The rubber sheet thickness should be considered when selecting the height of the playground equipment.

In the chart-sheet you will find between 1.1 to 2.7 meters safety correspondence.

Sheet productions are using only high quality rubber granulate and specially designed binder glue that is also environment friendly.

Because of its imaginative design it can also be used at terraces, pools, and under playground equipment.

Sheets are non-slip, water permeable and can be used at all different surfaces.