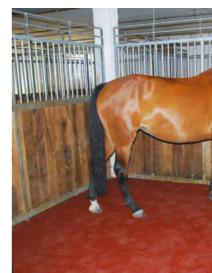

# Horse stall mats

Protection for horses.

Horse mats are designed by owners, breeders, and all other horse lovers. After years of development the result is a two layer rubber sheet. The top layer of the sheet is very solid with the bottom layer having a flexible design so it can be installed on an uneven soil.

At production we are using higher density and the binder compound is also resistant to urine. Professionals working with horses recommend rubber sheets. A slightly elastic effect will protect the horses' joints and increase animal comfort when standing at longer periods of time. This rubber sheet also works as insulation and reduces the use of litter.