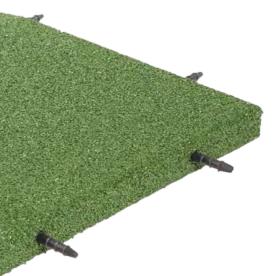

# **Grass-grid**

### 990 x 1060 x 65 mm

The grass-grid is a type of product, that's shape and structure, like a bee-spleen, will preserve the naturalness of the subsoil.

The porous structure allows the grass to grow and enables a seamless lawn mowing.

If necessary, the grass-grid can be cut to different sizes with a small hand type jig-saw.