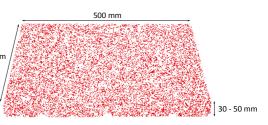

### 500 x 500 x 30 - 80 mm

Protective fall-protection is essential for all playground surfaces. The use of rubber minimizes injuries for children.

The rubber sheet thickness should be considered when selecting the height of the playground equipment.

In the chart-sheet you will find between 1.1 to 2.7 meters safety correspondence.

Sheet productions are using only high quality rubber granulate and specially designed binder glue that is also environment friendly.