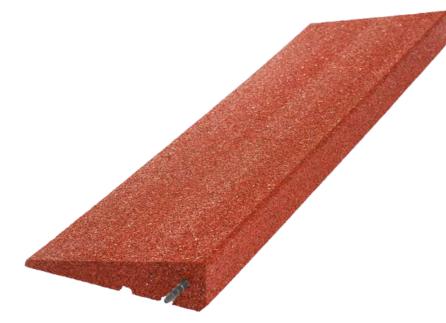

# **Edge and corner elements**

In order to be unhindered at the driveway, the curb ascent offers a flexible design wedge shaped element.

We manufacture side and corner pieces which are elegant and reliable solution, and also are essential to provide safety.

Using side and corner pieces minimize the risk of tripping at the playgrounds and facilitates the transport of wheelchairs.