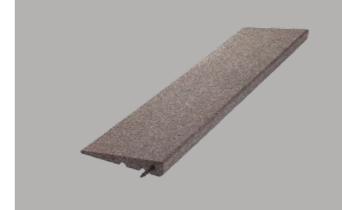

# Ramp

The wedge-shaped ramp is made of rubber granules and it is designed with a water drainage system. Permeable and non-slip surface; the ramps are fitted with plastic pins into each other in order to prevent sliding.

If necessary, can be cut to different shapes and sizes with a small hand type jig-saw. Please use wavy blade to cut. For bonding, we recommend special usage of glue.

These types of ramps are an ideal solution to overcome curbs, stairs, and steps. It also helps cars, bicycles, and wheelchairs to drive up or down.

### Colors

### Benefits

- permeable
- non-slip and noise free
- easy installation
- suitable for overcoming the obstacles

### Areas of use:

Driving on and off with cars, bicycles, wheelchairs, and baby-stroll, preventing edges of stairs and steps at public or private areas

Sizes 1000 x 250 x 25 mm 1000 x 250 x 30 mm 1000 x 280 x 45 mm 1000 x 280 x 75 mm 1000 x 280 x 90 mm 1000 x 280 x 100 mm 1000 x 280 x 150 mm