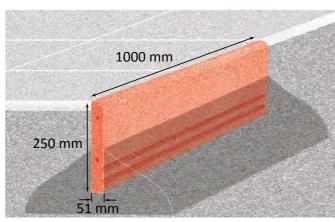

# **Edge and corner elements**

In order to be unhindered at the driveway, the curb ascent offers a flexible design wedge shaped element.

We manufacture side and corner pieces which are elegant and reliable solution, and also are essential to provide safety.

Using side and corner pieces minimize the risk of tripping at the playgrounds and facilitates the transport of wheelchairs.