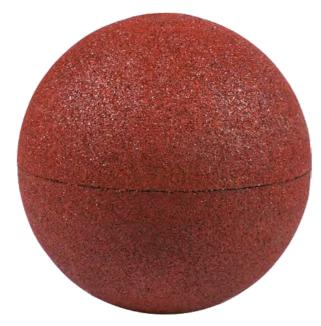

# **Ball and cube**

Incorporating design element that is made of SBR-granules can make modern buildings, parks & gardens look vibrant and visually interesting.

With comfortable surface design elements in playgrounds, children will engage their imagination and use them as table or chairs, and even as a throne. If these elements are put down one by one, within 1 meter apart, kids can jump from one to the other. Help to develop their balancing while playing.

Design elements, ball and cube shapes, are available in a lot of different colors and sizes.

# 600 mm 400 mm 500 mm 500 mm

### Areas of use:

Parks, Gardens, Playgrounds, Climbing-Frame, also can be used as a hop-on toy, and dividing element.