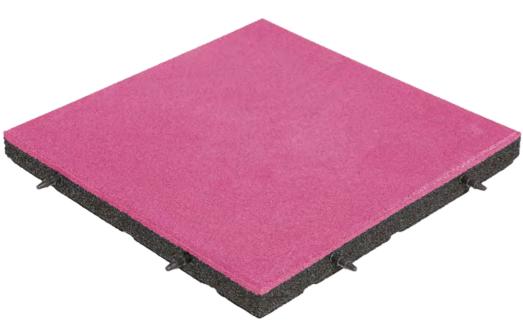

# **EPDM**

### 500 x 500 x 40 - 80 mm

Additional playground parts made of EPDM granules are the most colorful addition. This type of addition is made with colored EPDM granules on the upper side.

This type of products top part is made of EPDM granules and this will distribute a number of striking colors.

Protective fall protection is essential for all playground surfaces. Use of rubber made fall protection will minimize injuries for children at all playgrounds. When selecting the rubber sheet the height of the playground equipment should be considered. In the chart-sheet you will find between 1.5 to 2.7 meters safety correspondence.

Sheet productions are using only high quality rubber granulate and specially designed binder glue that is also environment friendly. Because of its imaginative design it can also be used at terraces, pools and under playground equipment. Sheets are non-slip, water permeable, and can be used at all different areas.