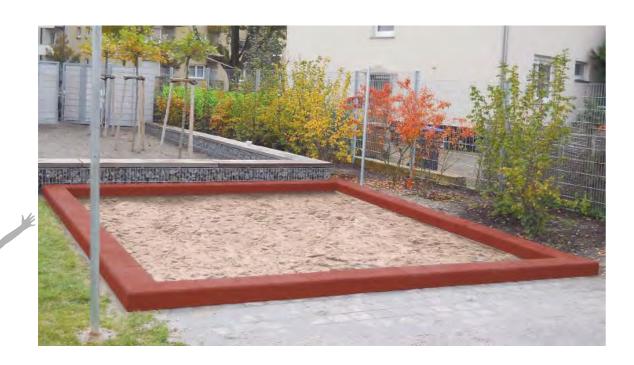

Areas of use: Playground, sports and leisure parks, parks, car parking, sidewalks and entrances

**SBR F** 