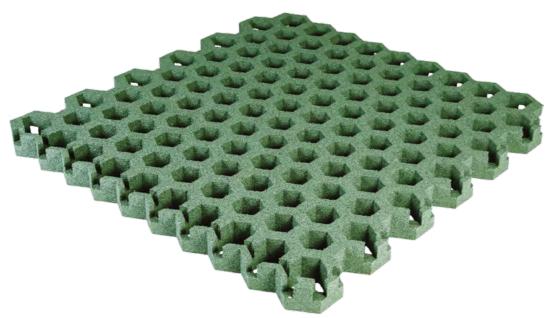

# **Grass-grid**

### 990 x 1060 x 65 mm

The grass-grid is a type of product, that's shape and structure, like a bee-spleen, will preserve the naturalness of the subsoil.

The porous structure allows the grass to grow and enables a seamless lawn mowing.

If necessary, the grass-grid can be cut to different sizes with a small hand type jig-saw.