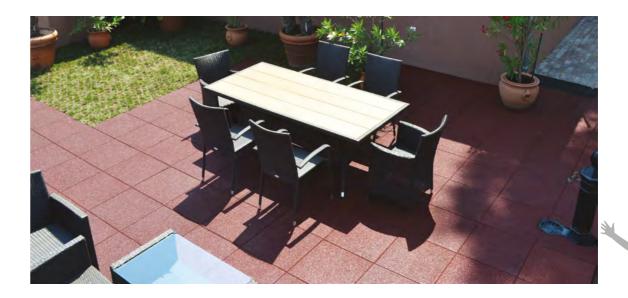

## **Terrace sheet**

Terraces and balconies are exposed to variable weather conditions throughout the year. Terrace sheets mainly offer protection for elderly people and children.

This type of rubber sheet for terraces and balconies offer a great alternative solution to cover the old usual ceramic, concrete, or wooden floors. The advenced design of the terrace sheets optimally leads off the water from the surface.

Terrace sheets can be reused multiple times. Installation is easy therefore can be installed on any surface.

| Sheets - Typ "F" | HIC    |
|------------------|--------|
| SBR sheet -30 mm | 110 cm |
| SBR sheet -40 mm | 150 cm |
| SBR sheet -45 mm | 160 cm |
| SBR sheet -50 mm | 170 cm |