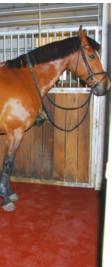

# Horse stall mats

Protection for horses.

Horse mats are designed by owners, breeders, and all other horse lovers. After years of development the result is a two layer rubber sheet. The top layer of the sheet is very solid with the bottom layer having a flexible design so it can be installed on an uneven soil.

At production we are using higher density and the binder compound is also resistant to urine. Professionals working with horses recommend rubber sheets. A slightly elastic effect will protect the horses' joints and increase animal comfort when standing at longer periods of time. This rubber sheet also works as insulation and reduces the use of litter.