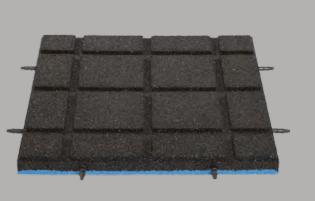

# **Pool sheet**

The pool sheet is a type of pervious product that, optimally will guide the water off, therefore it will provide a non-slip surface. Pool sheets are specifically made for areas with slippery surfaces such as pools, Jacuzzi, sauna, outdoor showers.

The sheets structure is designed so it reduces the risk of accidents and almost instantly evaporates overflowing water, therefore always keeping a dry surface.

Specifically for outdoor inflatable pools because it will protect the bottom of the pool and it will give better comfort for the swimmers.