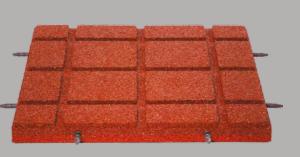

### 500 x 500 x 30 - 80 mm

Protective fall-protection is essential for all playground surfaces. The use of rubber minimizes injuries for children.

The rubber sheet thickness should be considered when selecting the height of the playground equipment.

In the chart-sheet you will find between 1.1 to 2.7 meters safety correspondence.

Sheet productions are using only high quality rubber granulate and specially designed binder glue that is also environment friendly.

Because of its imaginative design it can also be used at terraces, pools, and under playground equipment.

Sheets are non-slip, water permeable and can be used at all different surfaces.