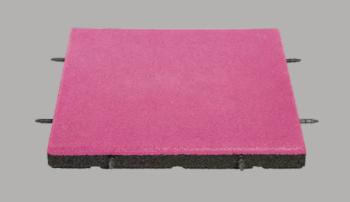

# **EPDM**

### 500 x 500 x 40 - 80 mm

Additional playground parts made of EPDM granules are the most colorful addition. This type of addition is made with colored EPDM granules on the upper side.

This type of products top part is made of EPDM granules and this will distribute a number of striking colors.