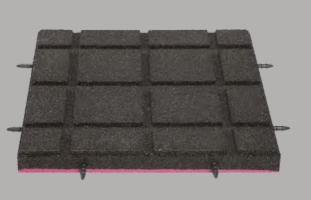

### 500 x 500 x 30 - 80 mm

Protective fall-protection is essential for all playground surfaces. The use of rubber minimizes injuries for children.

The rubber sheet thickness should be considered when selecting the height of the playground equipment.

In the chart-sheet you will find between 1.1 to 2.7 meters safety correspondence.

Sheet productions are using only high quality rubber granulate and specially designed binder glue that is also environment friendly.

Because of its imaginative design it can also be used at terraces, pools, and under playground equipment.

Sheets are non-slip, water permeable and can be used at all different surfaces.