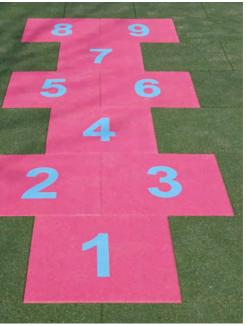

# Hopscotch

### 500 x 500 x 40 mm

Hopscotch is a childhood past time, every child loves to play. Hopscotch sheets are made of SBR or EPDM granules. Numbers are laser-cut and the surface of the sheet is pressed together like marquetry.

For production we are using colored EPDM granules, therefore the sheets will keep its original colors.

Existing fall protection sheets that are installed already, the game hopscotch can be added easily. These types of sheets are very popular at playgrounds, schools (play-fields), and daycares. Combined standard colored fall protection sheets with hopscotch, will truly provide a diverse and exciting area.

The sheets can be installed on to stable ground, like concrete, asphalt, and all metal surfaces, indoor as well outdoor.