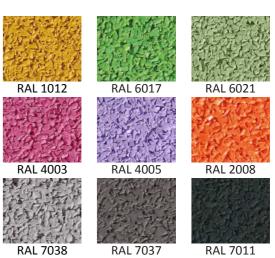

an also be used at terraces, pools and under playground equipment. Sheets are non-slip, water permeable, and can be used at all different areas.

| Sheets - Typ "F"  | HIC    |
|-------------------|--------|
| EPDM sheet -40 mm | 150 cm |
| EPDM sheet -45 mm | 160 cm |
| EPDM sheet -50 mm | 170 cm |
| EPDM sheet -55 mm | 190 cm |
| EPDM sheet -60 mm | 210 cm |
| EPDM sheet -70 mm | 240 cm |
| EPDM sheet -80 mm | 270 cm |



### **Colors**



### **Benefits**

- quality tested
- reasonable price
- uv protection
- various colors
- long lasting
- environmentally friendly
- sustainable production
- install on different surfaces
- permeable
- non-slip
- easily cleaned and no maintenance

### Areas of use:

Playgrounds, Terraces, Balconies, Pools, Daycares, Schools, Race-tracks, surfaces











# Horse stall mats





Protection for horses.

Horse mats are designed by owners, breeders, and all other horse lovers. After years of development the result is a two layer rubber sheet. The top layer of the sheet is very solid with the bottom layer having a flexible design so it can be installed on an uneven soil.

At production we are using higher density and the binder compound is also resistant to urine. Professionals working with horses recommend rubber sheets. A slightly elastic effect will protect the horses' joints and increase animal comfort when standing at longer periods of time. This rubber sheet also works as insulation and reduces the use of litter.





### Colors



### Benefits

- protects the tendons and joints
- economical
- heat and sound insulation
- step resistan