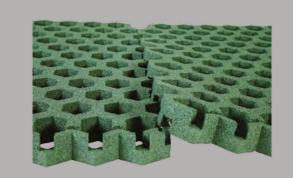

# **Grass-grid**

### 990 x 1060 x 65 mm

The grass-grid is a type of product, that's shape and structure, like a bee-spleen, will preserve the naturalness of the subsoil.

The porous structure allows the grass to grow and enables a seamless lawn mowing.

If necessary, the grass-grid can be cut to different sizes with a small hand type jig-saw.