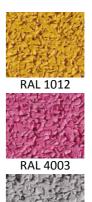

child loves to play. Hopscotch sheets are made of SBR or EPDM granules. Numbers are laser-cut and the surface of the sheet is pressed together like marquetry.

For production we are using colored EPDM granules, therefore the sheets will keep its original colors.

Existing fall protection sheets that are installed already, the game hopscotch can be added easily. These types of sheets are very popular at playgrounds, schools (play-fields), and daycares. Combined standard colored fall protection sheets with hopscotch, will truly provide a diverse and exciting area.

The sheets can be installed on to stable ground, like concrete, asphalt, and all metal surfaces, indoor as well outdoor.





### Colors



### Benefits

- non-slip
- pervious
- no maintenance
- easy to clean
- dry quick











RAL 7038







RAL 7037







RAL 7011









# **Ball and cube**



Incorporating design element that is made of SBR-granules can make modern buildings, parks & gardens look vibrant and visually interesting.

With comfortable surface design elements in playgrounds, children will engage their imagination and use them as table or chairs, and even as a throne. If these elements are put down one by one, within 1 meter apart, kids can jump from one to the other. Help to develop their balancing while playing.

Design elements, ball and cube shapes, are available in a lot of different colors and sizes.

### Colors





# 600 mm 400 mm 500 mm 500 mm

### Areas of use:

Parks, Gardens, Playgrounds, Climbing-Frame, also can be used as a hop-on toy, and dividing element.















# Sprin