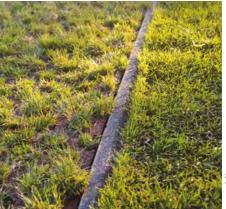

# **Grass-grid**

### 990 x 1060 x 65 mm

The grass-grid is a type of product, that's shape and structure, like a bee-spleen, will preserve the naturalness of the subsoil.

The porous structure allows the grass to grow and enables a seamless lawn mowing.

If necessary, the grass-grid can be cut to different sizes with a small hand type jig-saw.

Areas of use: Playground, sports and leisure parks, parks, car parking, sidewalks and entrances

**SBR F** 