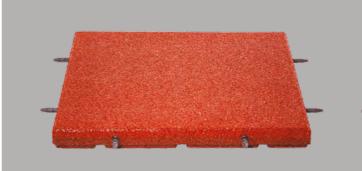

### 500 x 500 x 30 - 80 mm

Protective fall-protection is essential for all playground surfaces. The use of rubber minimizes injuries for children.

The rubber sheet thickness should be considered when selecting the height of the playground equipment.

In the chart-sheet you will find between 1.1 to 2.7 meters safety correspondence.

Sheet productions are using only high quality rubber granulate and specially designed binder glue that is also environment friendly.

Because of its imaginative design it can also be used at terraces, pools, and under playground equipment.

Sheets are non-slip, water permeable and can be used at all different surfaces.