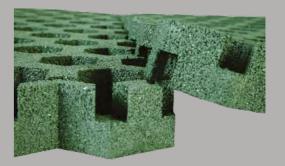

# **Grass-grid**

### 990 x 1060 x 65 mm

The grass-grid is a type of product, that's shape and structure, like a bee-spleen, will preserve the naturalness of the subsoil.

The porous structure allows the grass to grow and enables a seamless lawn mowing.

If necessary, the grass-grid can be cut to different sizes with a small hand type jig-saw.