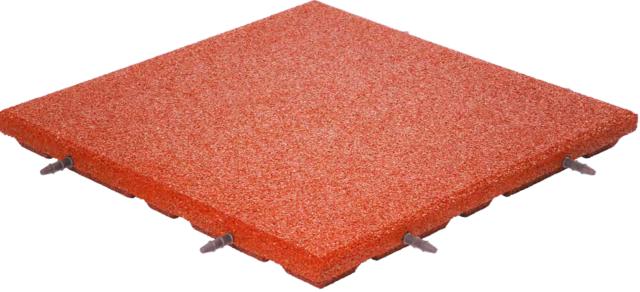

### 500 x 500 x 30 - 80 mm

Protective fall-protection is essential for all playground surfaces. The use of rubber minimizes injuries for children.

The rubber sheet thickness should be considered when selecting the height of the playground equipment.

In the chart-sheet you will find between 1.1 to 2.7 meters safety correspondence.

Sheet productions are using only high quality rubber granulate and specially designed binder glue that is also environment friendly.

Because of its imaginative design it can also be used at terraces, pools, and under playground equipment.

Sheets are non-slip, water permeable and can be used at all different surfaces.