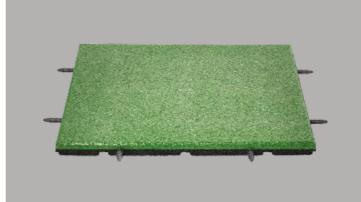

# **Grass-grid**

### 990 x 1060 x 65 mm

The grass-grid is a type of product, that's shape and structure, like a bee-spleen, will preserve the naturalness of the subsoil.

The porous structure allows the grass to grow and enables a seamless lawn mowing.

If necessary, the grass-grid can be cut to different sizes with a small hand type jig-saw.