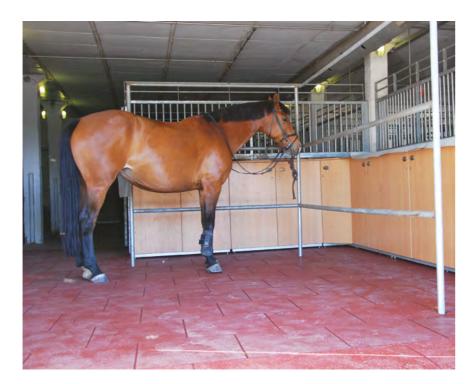

# Horse stall mats

Protection for horses.

Horse mats are designed by owners, breeders, and all other horse lovers. After years of development the result is a two layer rubber sheet. The top layer of the sheet is very solid with the bottom layer having a flexible design so it can be installed on an uneven soil.

At production we are using higher density and the binder compound is also resistant to urine. Professionals working with horses recommend rubber sheets. A slightly elastic effect will protect the horses' joints and increase animal comfort when standing at longer periods of time. This rubber sheet also works as insulation and reduces the use of litter.