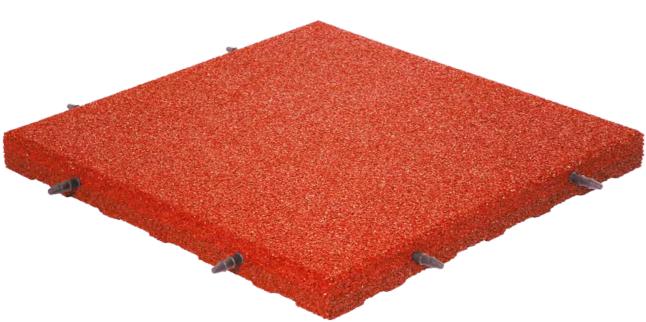

### 500 x 500 x 30 - 80 mm

Protective fall-protection is essential for all playground surfaces. The use of rubber minimizes injuries for children.

The rubber sheet thickness should be considered when selecting the height of the playground equipment.

In the chart-sheet you will find between 1.1 to 2.7 meters safety correspondence.

Sheet productions are using only high quality rubber granulate and specially designed binder glue that is also environment friendly.

Because of its imaginative design it can also be used at terraces, pools, and under playground equipment.

Sheets are non-slip, water permeable and can be used at all different surfaces.