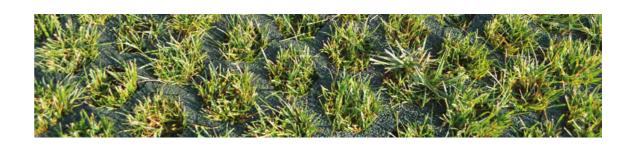

# **Grass-grid**

### 990 x 1060 x 65 mm

The grass-grid is a type of product, that's shape and structure, like a bee-spleen, will preserve the naturalness of the subsoil.

The porous structure allows the grass to grow and enables a seamless lawn mowing.

If necessary, the grass-grid can be cut to different sizes with a small hand type jig-saw.