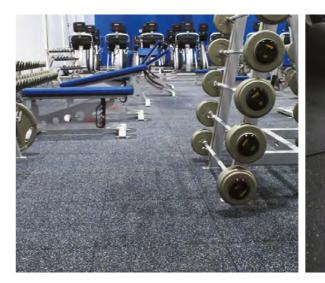

# **Fitness sheet**

### 1000 x 1000 x 20 - 25 mm

We have developed a perfect solution for fitness centers. The resilient sheet protects the joints and reduces the risk of injuries. We offer this type of rubber sheet for sport and fitness centers but it is essential to all homes.

A flat and smooth surface is essential for installation in order to be glued.